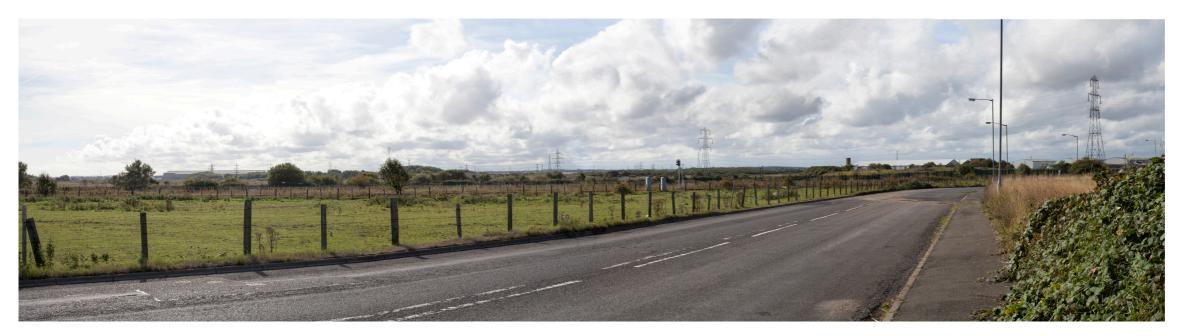

**Existing view**Existing view east from field entrance along the A1147

#### Viewing Information

This is a composite image made up of 4 No. 50mm photographs joined together horizontally to form an overall field of view which is wider than that seen in detail by the human eye.