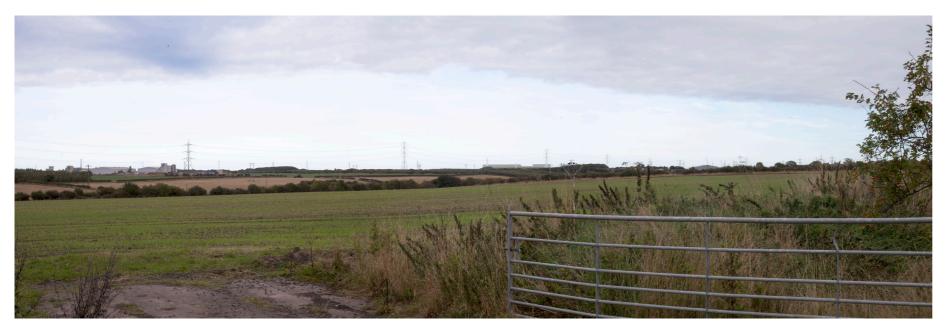

**Existing view**Existing view east from field entrance along the A1147

#### Viewing Information

This is a composite image made up of 4 No. 50mm photographs joined together horizontally to form an overall field of view which is wider than that seen in detail by the human eye.