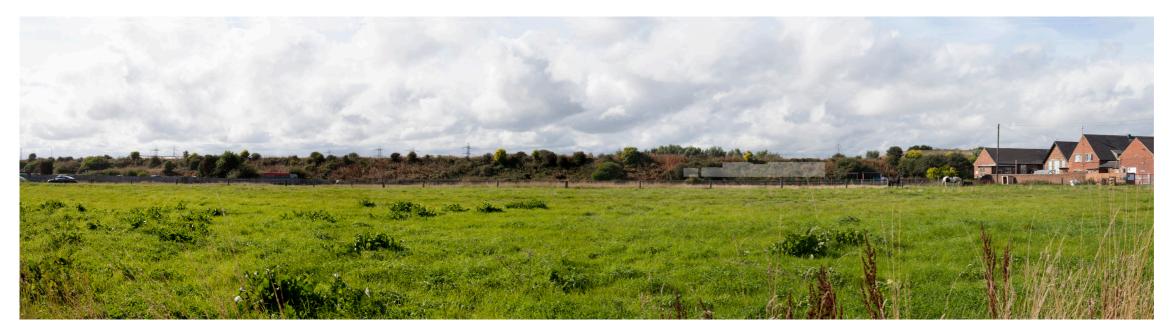

**Existing view**Existing view south west from Wembley Gardens

#### Viewing Information

This is a composite image made up of 4 No. 50mm photographs joined together horizontally to form an overall field of view which is wider than that seen in detail by the human eye.