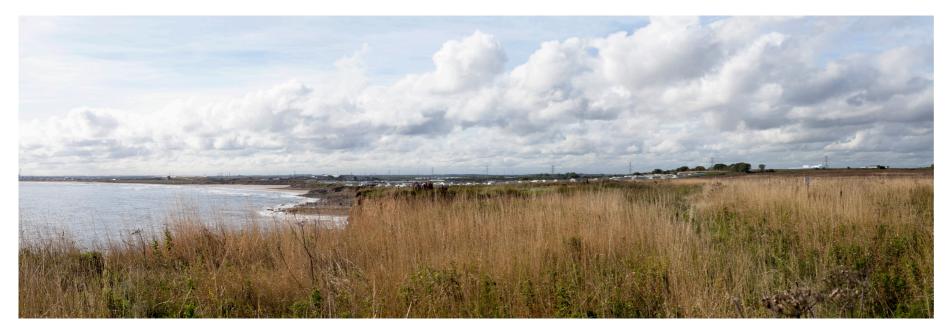

**Existing view**Existing view west from coastal road close to Cambois First School

NB: The converter station would not be visible in this view. The outline indicates the position of the buildings behind the existing landform

### Viewing Information

This is a composite image made up of 4 No. 50mm photographs joined together horizontally to form an overall field of view which is wider than that seen in detail by the human eye.