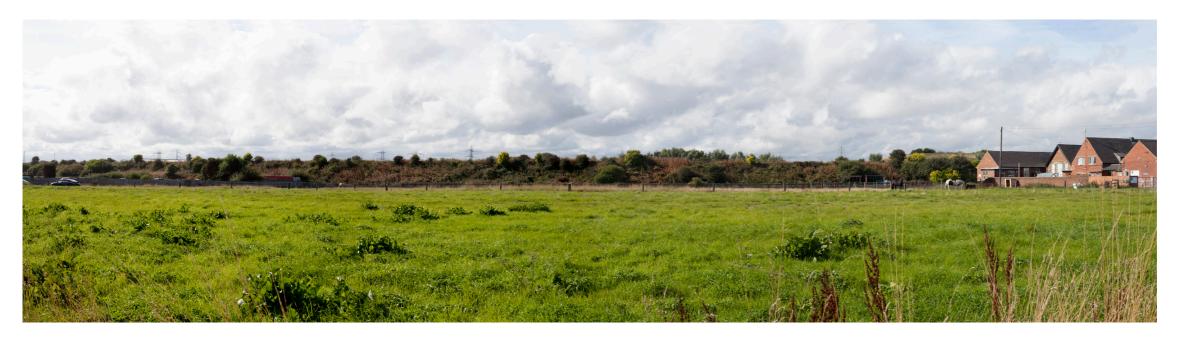

**Existing view**Existing view south west from Wembley Gardens

#### Viewing Information

This is a composite image made up of 4 No. 50mm photographs joined together horizontally to form an overall field of view which is wider than that seen in detail by the human eye.