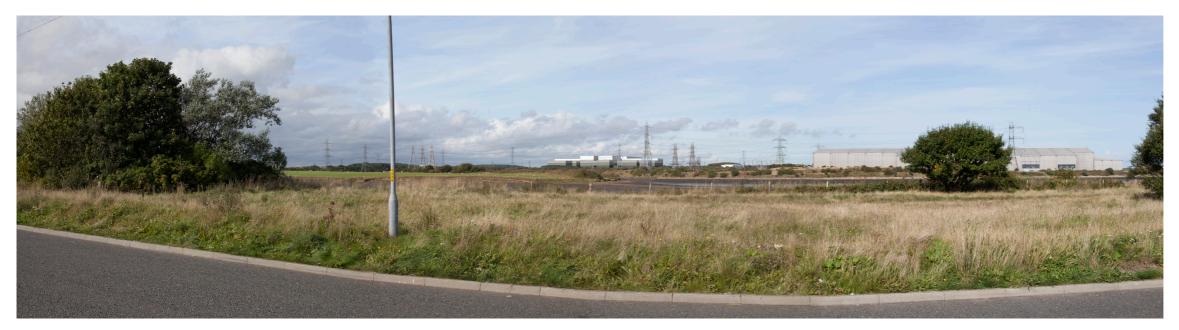

**Existing view**Existing view north west from Cowley Road in Blyth Riverside Business Park

#### Viewing Information

This is a composite image made up of 4 No. 50 mm photographs joined together horizontally to form an overall field of view which is wider than that seen in detail by the human eye.