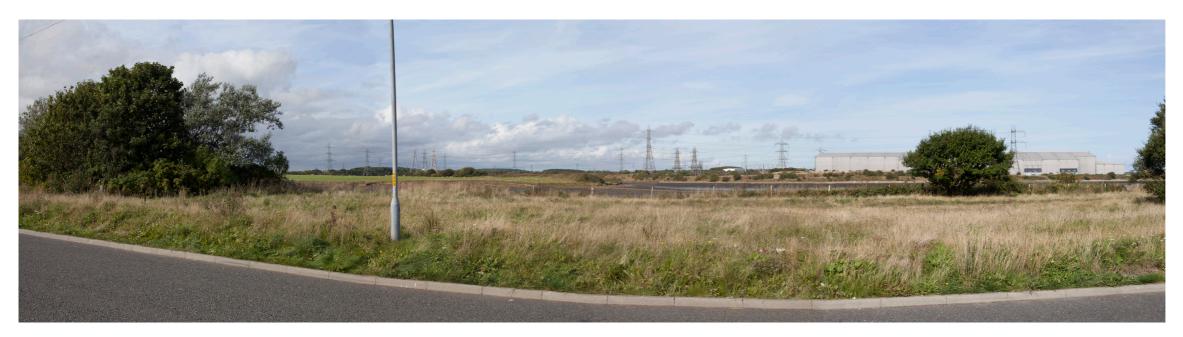

**Existing view**Existing view north west from Cowley Road in Blyth Riverside Business Park

#### Viewing Information

This is a composite image made up of 4 No. 50 mm photographs joined together horizontally to form an overall field of view which is wider than that seen in detail by the human eye.