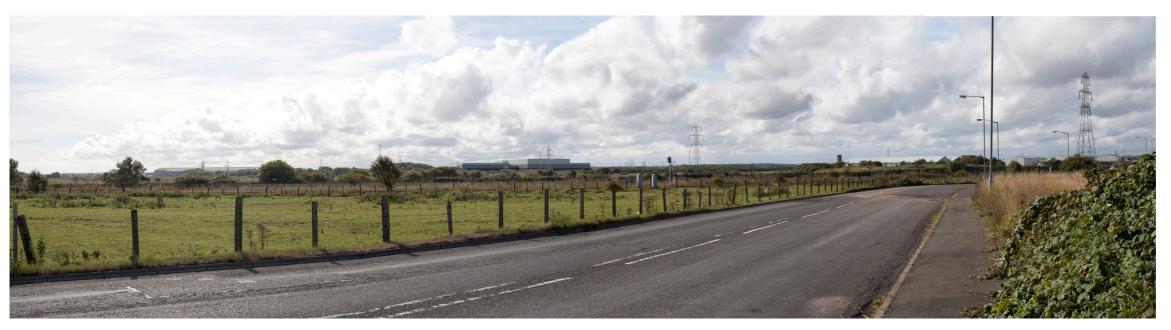

**Existing view**Existing view north west from Cowley Road in Blyth Riverside Business Park

#### Viewing Information

This is a composite image made up of 4 No. 50 mm photographs joined together horizontally to form an overall field of view which is wider than that seen in detail by the human eye.