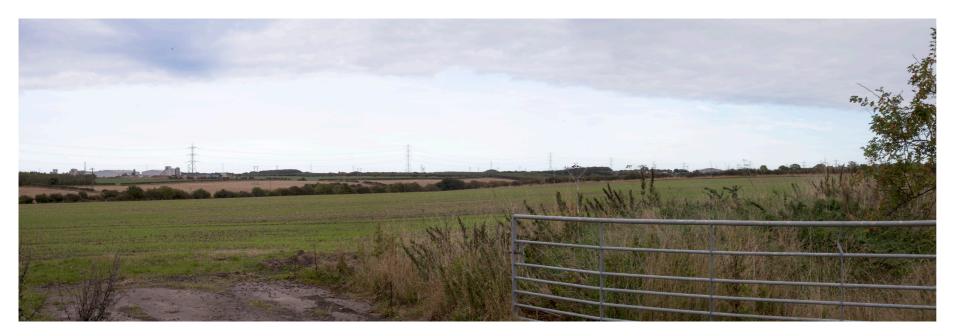

**Existing view**Existing view east from field entrance along the A1147

#### Viewing Information

This is a composite image made up of 4 No. 50mm photographs joined together horizontally to form an overall field of view which is wider than that seen in detail by the human eye.