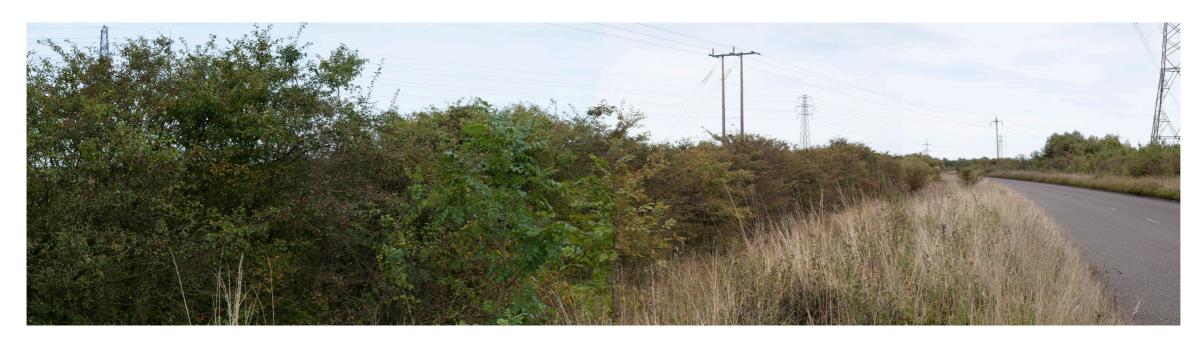

**Existing view**Existing view west from coastal road close to Cambois First School

NB: The converter station would not be visible in this view. The outline indicates the position of the buildings behind the existing landform

### Viewing Information

This is a composite image made up of 4 No. 50mm photographs joined together horizontally to form an overall field of view which is wider than that seen in detail by the human eye.