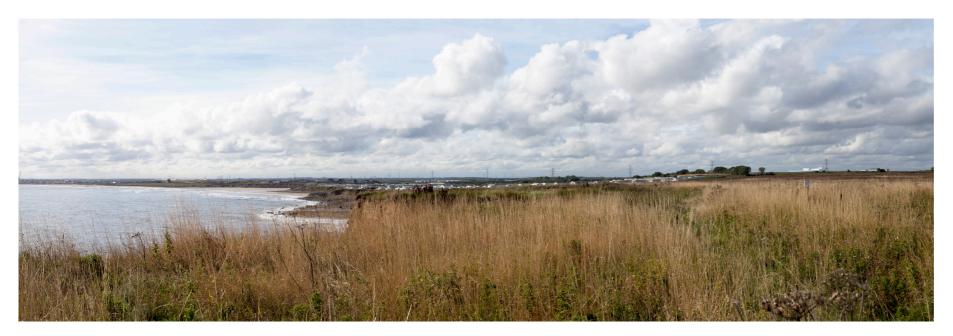

**Existing view**Existing view west from coastal road close to Cambois First School

NB: The converter station would not be visible in this view. The outline indicates the position of the buildings behind the existing landform

### Viewing Information

This is a composite image made up of 4 No. 50mm photographs joined together horizontally to form an overall field of view which is wider than that seen in detail by the human eye.