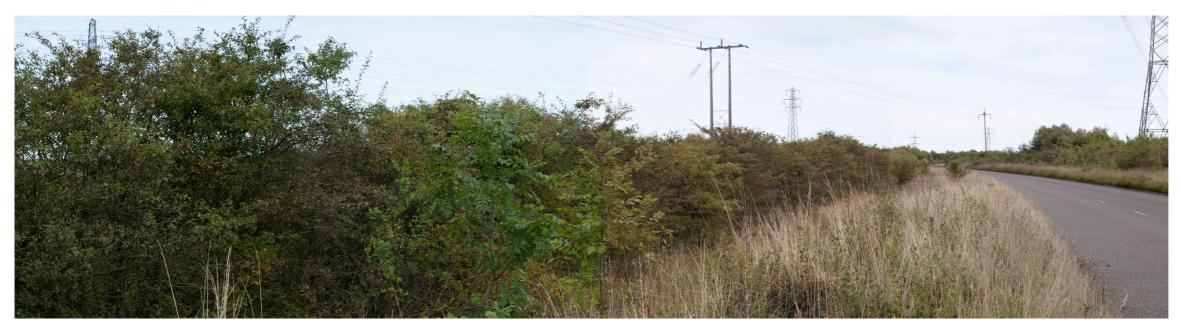

**Existing view**Existing view west from coastal road close to Cambois First School

NB: The converter station would not be visible in this view. The outline indicates the position of the buildings behind the existing landform

### Viewing Information

This is a composite image made up of 4 No. 50mm photographs joined together horizontally to form an overall field of view which is wider than that seen in detail by the human eye.