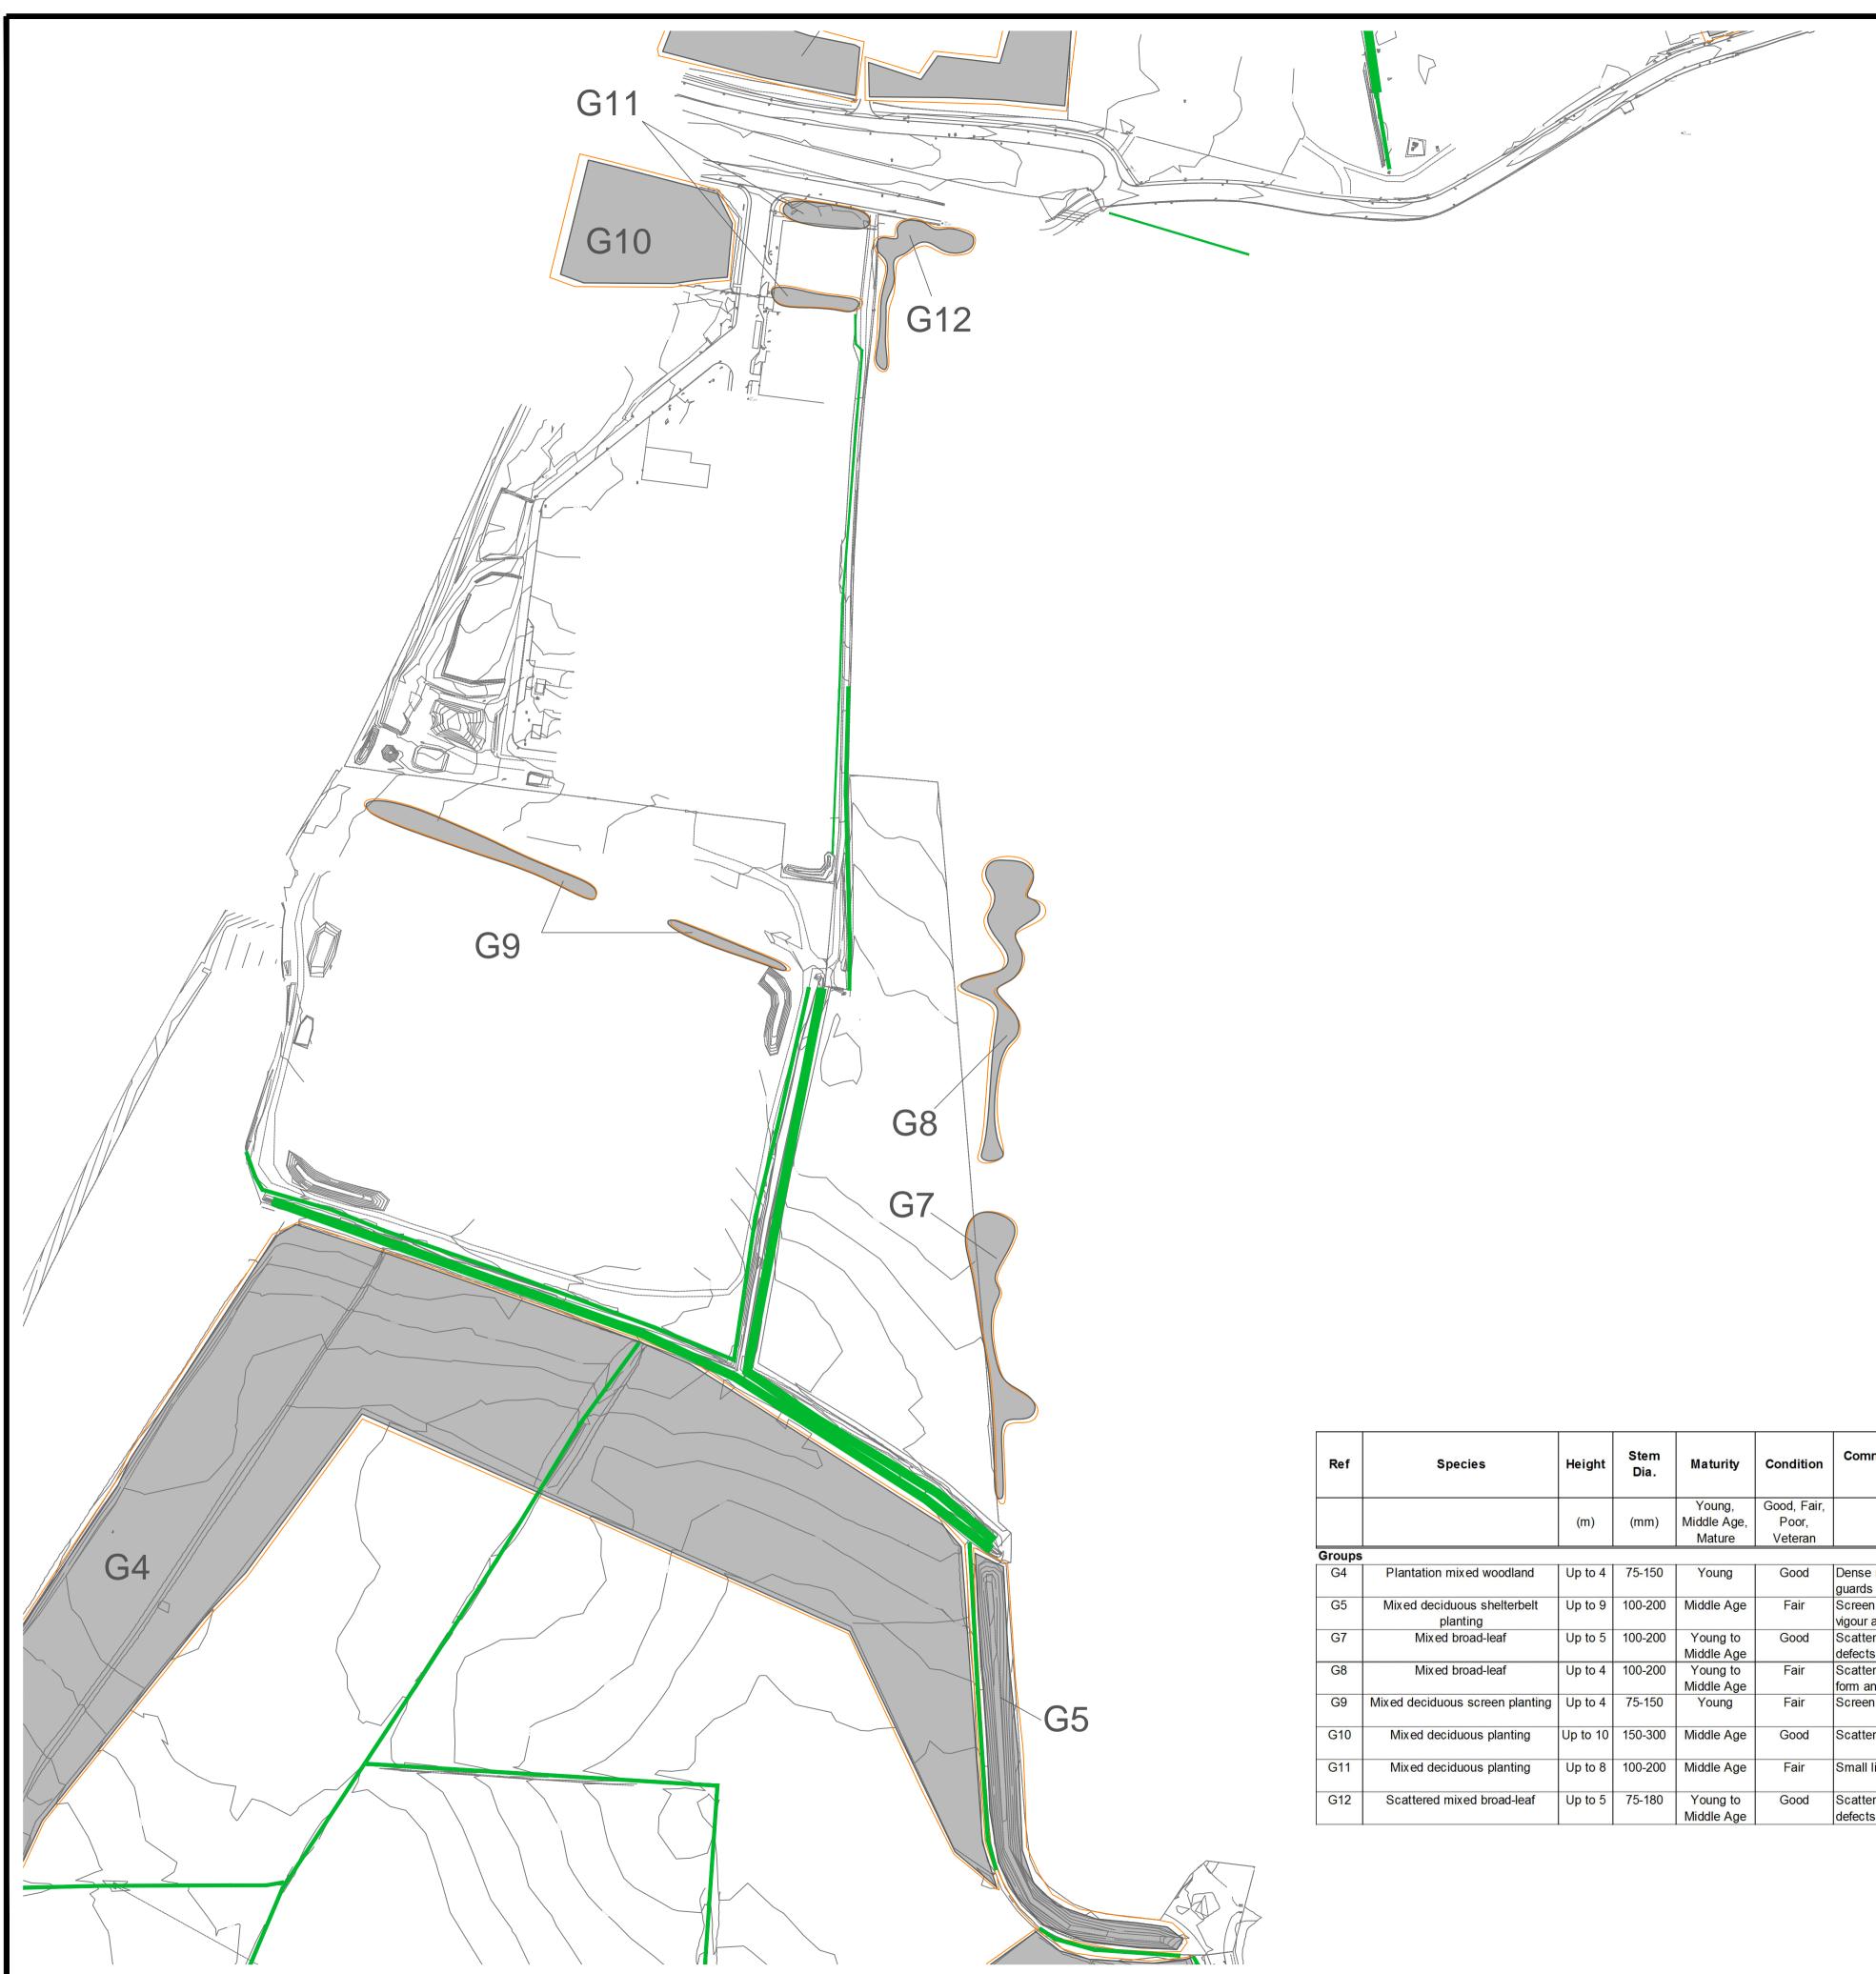

| Ref    | Species                         | Height   | Stem<br>Dia. | Maturity                        | Condition                       | Comments on form, condition, health<br>and significant defects | BS5837<br>Tree<br>Quality<br>Assess. | Manag<br>Recomme |
|--------|---------------------------------|----------|--------------|---------------------------------|---------------------------------|----------------------------------------------------------------|--------------------------------------|------------------|
|        |                                 | (m)      | (mm)         | Young,<br>Middle Age,<br>Mature | Good, Fair,<br>Poor,<br>Veteran |                                                                | A,B,C,R<br>(1,2,3)                   |                  |
| Groups |                                 |          |              |                                 |                                 |                                                                |                                      |                  |
| G10    | Mixed deciduous planting        | Up to 10 | 150-300      | Middle Age                      | Good                            | Scattered plantation; no significant defects                   | C,2                                  |                  |
| G11    | Mixed deciduous planting        | Up to 8  | 100-200      | Middle Age                      | Fair                            | Small linear group adjacent road; low vigour                   | C,2                                  |                  |
| G12    | Scattered mixed broad-leaf      | Up to 5  | 75-180       | Young to<br>Middle Age          | Good                            | Scattered, self-set trees; no significant defects              | C,2                                  |                  |
| G13    | Plantation mixed woodland       | Up to 4  | 75-150       | Young                           | Good                            | Dense mixed species plantation; tree guards still in position  | C,2                                  |                  |
| G14    | Plantation mixed woodland       | Up to 5  | 100-200      | Young                           | Good                            | Dense mixed species plantation; tree guards still in position  | C,2                                  |                  |
| G15    | Mixed deciduous screen planting | Up to 5  | 75-150       | Young                           | Good                            | Dense mixed species planting; no significant defects           | C,2                                  |                  |