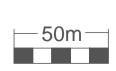

| Ref    | Species                         | Height   | Stem<br>Dia. | Maturity                        | Condition                       | Comments on form, condition, health<br>and significant defects | BS5837<br>Tree<br>Quality<br>Assess. | Manag<br>Recomme |
|--------|---------------------------------|----------|--------------|---------------------------------|---------------------------------|----------------------------------------------------------------|--------------------------------------|------------------|
|        |                                 | (m)      | (mm)         | Young,<br>Middle Age,<br>Mature | Good, Fair,<br>Poor,<br>Veteran |                                                                | A,B,C,R<br>(1,2,3)                   |                  |
| Groups |                                 |          |              |                                 |                                 |                                                                |                                      |                  |
| G10    | Mixed deciduous planting        | Up to 10 | 150-300      | Middle Age                      | Good                            | Scattered plantation; no significant defects                   | C,2                                  |                  |
| G11    | Mixed deciduous planting        | Up to 8  | 100-200      | Middle Age                      | Fair                            | Small linear group adjacent road; low vigour                   | C,2                                  |                  |
| G12    | Scattered mixed broad-leaf      | Up to 5  | 75-180       | Young to<br>Middle Age          | Good                            | Scattered, self-set trees; no significant defects              | C,2                                  |                  |
| G13    | Plantation mixed woodland       | Up to 4  | 75-150       | Young                           | Good                            | Dense mixed species plantation; tree guards still in position  | C,2                                  |                  |
| G14    | Plantation mixed woodland       | Up to 5  | 100-200      | Young                           | Good                            | Dense mixed species plantation; tree guards still in position  | C,2                                  |                  |
| G15    | Mixed deciduous screen planting | Up to 5  | 75-150       | Young                           | Good                            | Dense mixed species planting; no significant defects           | C,2                                  |                  |