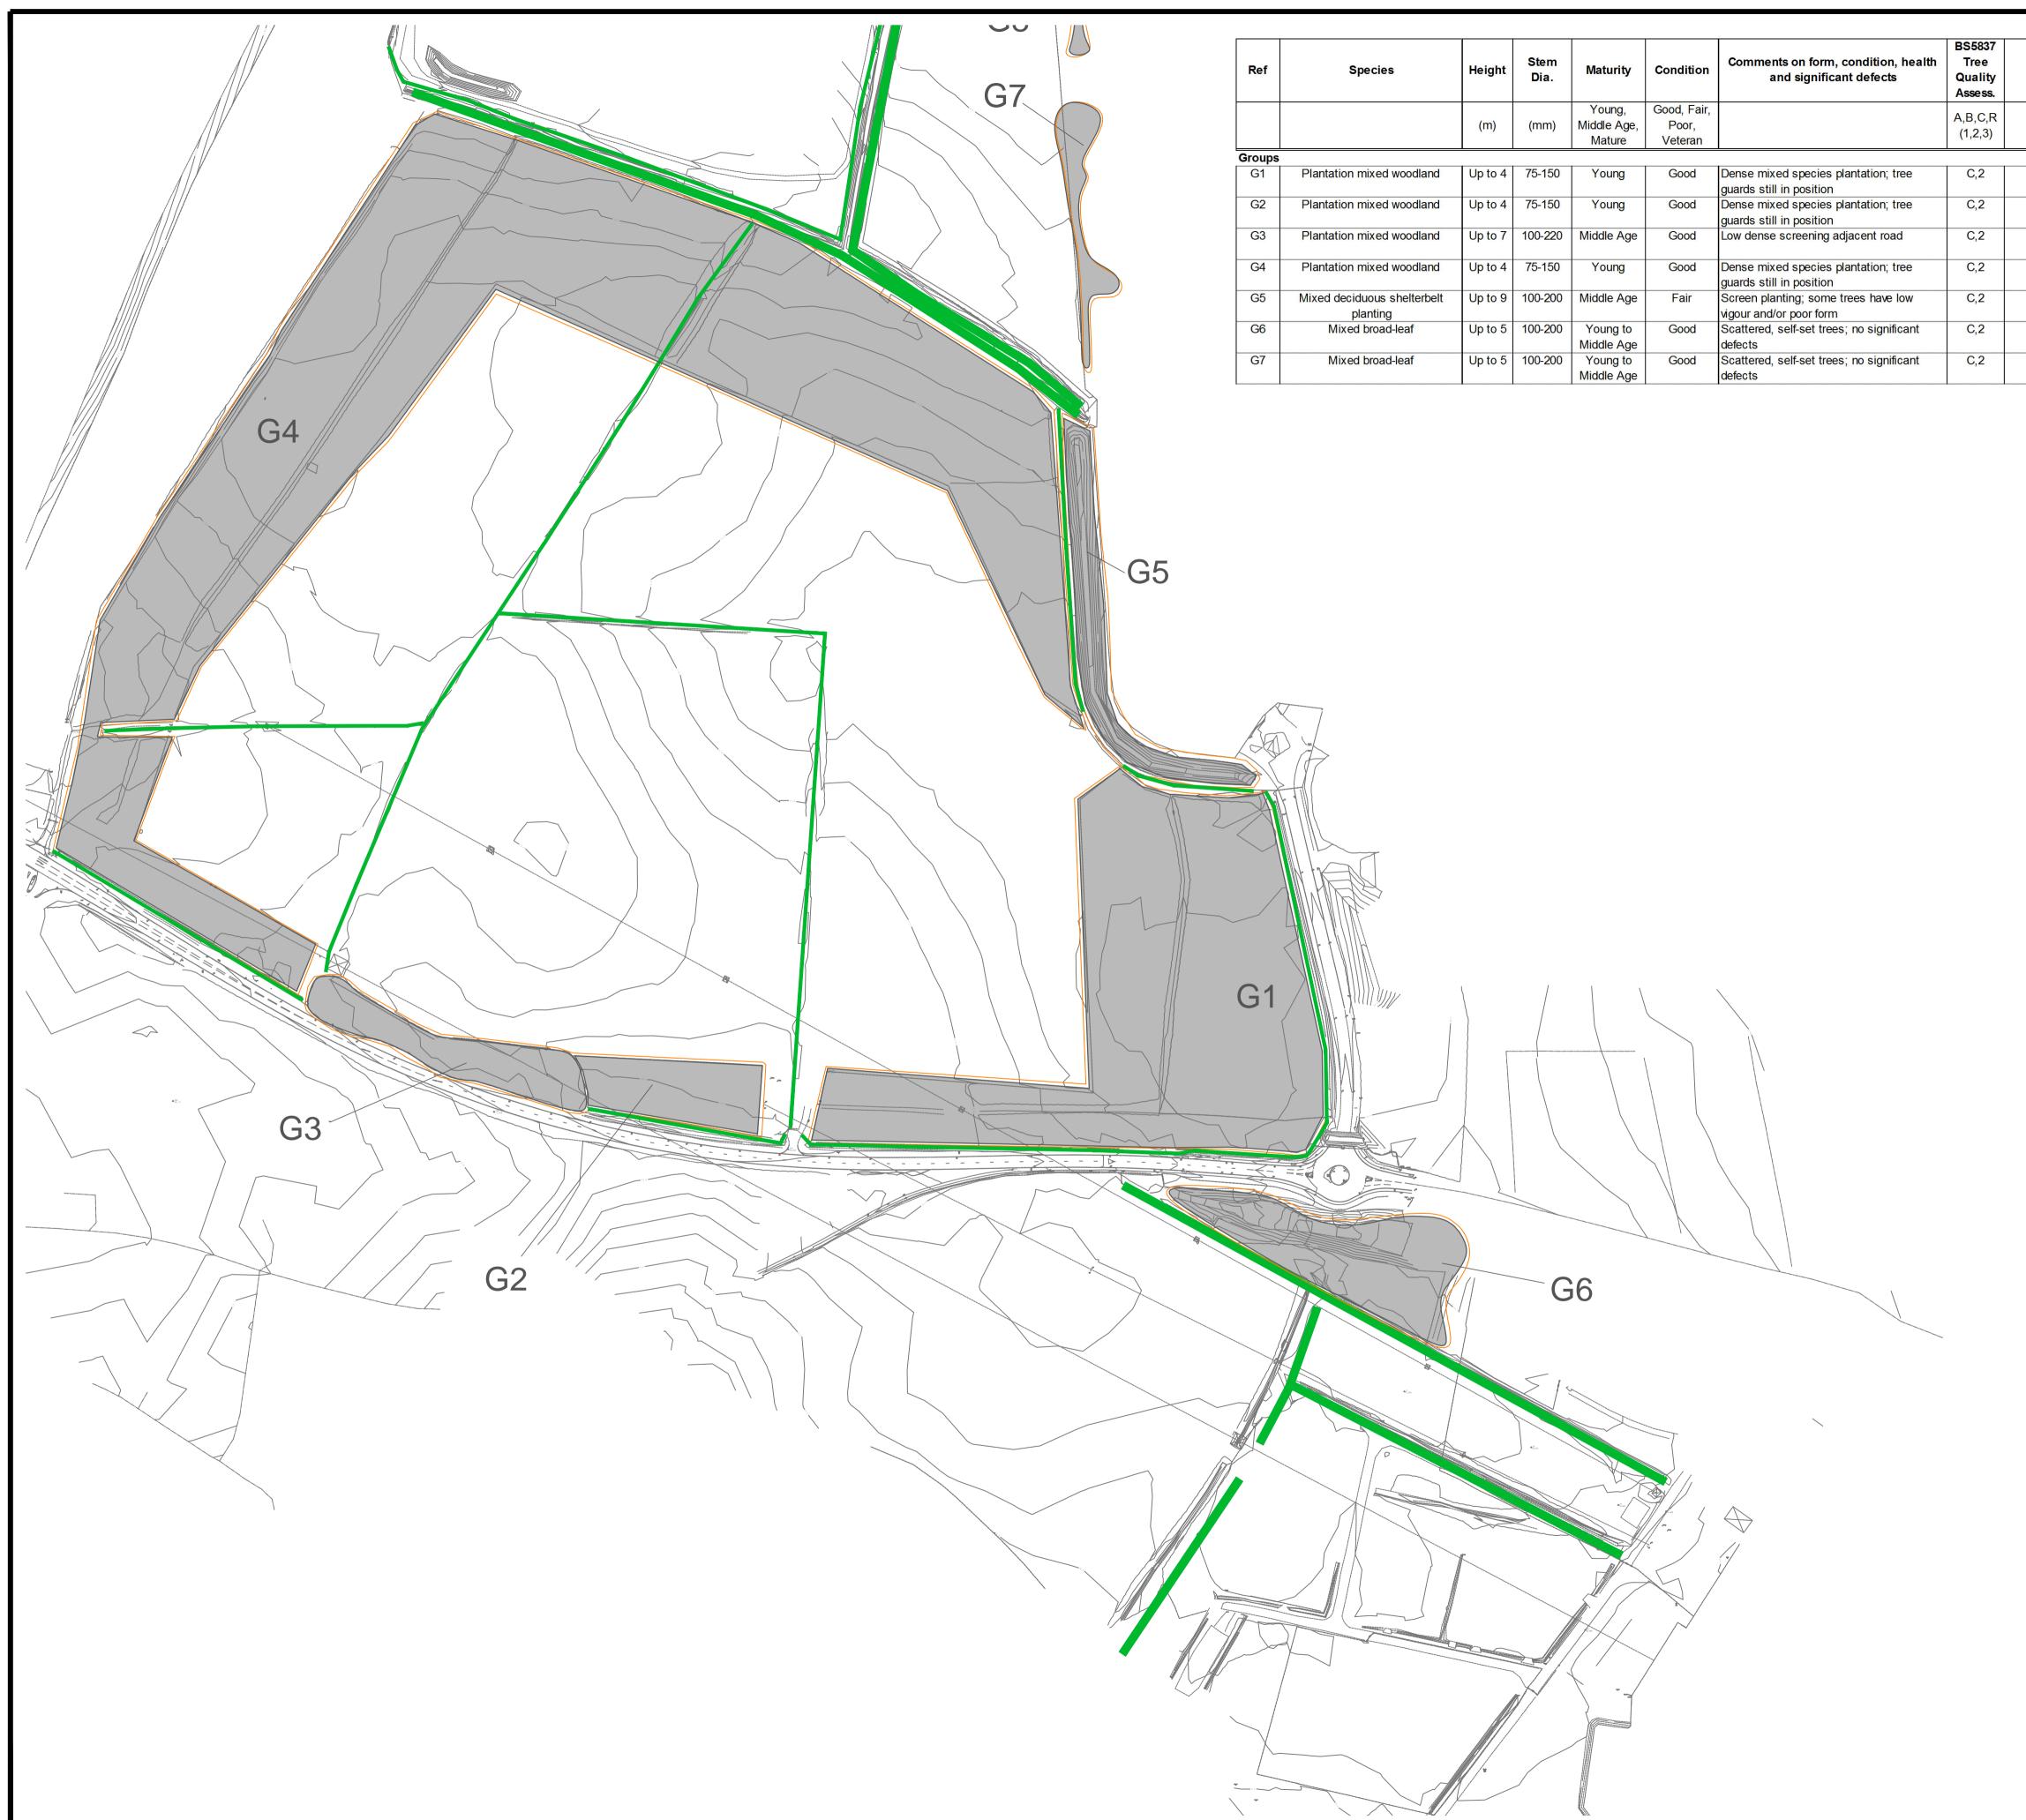

| $\smile$ | L | Т |
|----------|---|---|
|          |   |   |

| Ref    | Species                                 | Height   | Stem<br>Dia. | Maturity               | Condition   | Comments on form, condition, health<br>and significant defects  | BS 5837<br>Tree<br>Quality<br>Assess. | Management<br>Recommendations | Estimated<br>Remaining<br>Contribution |
|--------|-----------------------------------------|----------|--------------|------------------------|-------------|-----------------------------------------------------------------|---------------------------------------|-------------------------------|----------------------------------------|
|        |                                         |          |              | Young,                 | Good, Fair, |                                                                 | A,B,C,R                               |                               | Long, Medium,                          |
|        |                                         | (m)      | (mm)         | Middle Age,            | Poor,       |                                                                 | (1,2,3)                               |                               | Short                                  |
|        |                                         |          |              | Mature                 | Veteran     |                                                                 | (1,2,0)                               |                               |                                        |
| Groups |                                         | -        |              | •                      |             | · · · · · · · · · · · · · · · · · · ·                           |                                       |                               |                                        |
| G4     | Plantation mixed woodland               | Up to 4  | 75-150       | Young                  | Good        | Dense mixed species plantation; tree guards still in position   | C,2                                   |                               | Long                                   |
| G5     | Mixed deciduous shelterbelt<br>planting | Up to 9  | 100-200      | Middle Age             | Fair        | Screen planting; some trees have low<br>vigour and/or poor form | C,2                                   |                               | Long                                   |
| G7     | Mixed broad-leaf                        | Up to 5  | 100-200      | Young to<br>Middle Age | Good        | Scattered, self-set trees; no significant defects               | C,2                                   |                               | Long                                   |
| G8     | Mixed broad-leaf                        | Up to 4  | 100-200      | Young to<br>Middle Age | Fair        | Scattered, self-set trees; some have poor form and low vigour   | C,2                                   |                               | Long                                   |
| G9     | Mixed deciduous screen planting         | Up to 4  | 75-150       | Young                  | Fair        | Screen planting; low vigour                                     | C,2                                   |                               | Long                                   |
| G10    | Mixed deciduous planting                | Up to 10 | 150-300      | Middle Age             | Good        | Scattered plantation; no significant defects                    | C,2                                   |                               | Long                                   |
| G11    | Mixed deciduous planting                | Up to 8  | 100-200      | Middle Age             | Fair        | Small linear group adjacent road; low vigour                    | C,2                                   |                               | Long                                   |
| G12    | Scattered mixed broad-leaf              | Up to 5  | 75-180       | Young to<br>Middle Age | Good        | Scattered, self-set trees; no significant defects               | C,2                                   |                               | Long                                   |